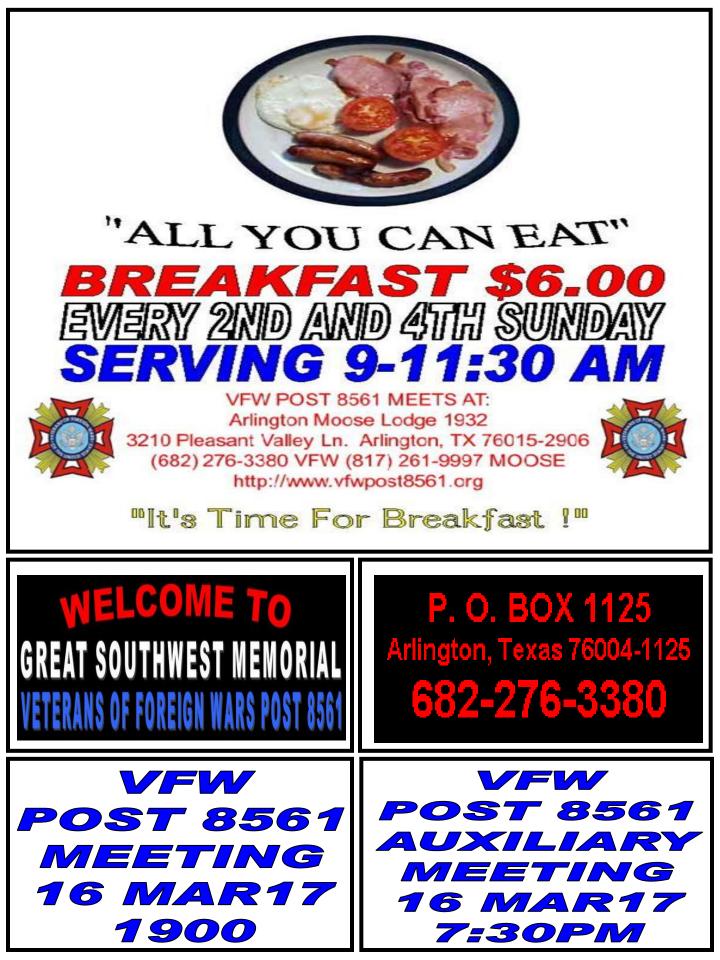

### COMMANDER: GLENNBOB TALLEY NEXT MEETING: 16 MAR 17 1900

Greetings,

We have Sunday breakfast on the 12<sup>th</sup> and 26<sup>th</sup>. \$6.00, all you can eat. Come and join Frank and the rest of us for a great meal. 9-1130.